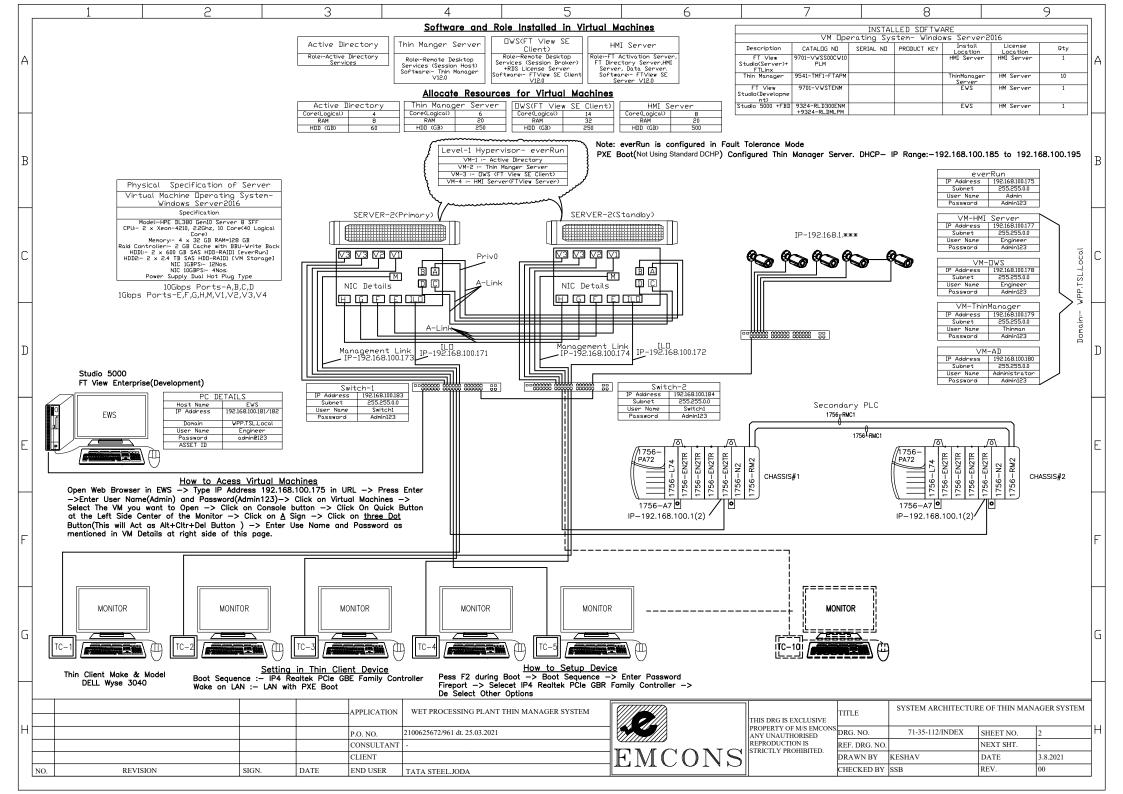

|                                                      |
| F | ΓU          | IN JUL                                                     | A LAC                                   |       | )n ore | _  V   N    |                             |                                                      |
| G |             |                                                            |                                         |       |        |             |                             |                                                      |
| H | VISION SIGN | APPLICA<br>P.O. NO.<br>CONSUL<br>CLIENT<br>A. DATE END USI | 2100625672/961 dt. 25.03.2021<br>TANT - |       | EMCONS | DRAW        | IO. 71-35-112/CP<br>RG. NO. | SHEET NO. 1   NEXT SHT. 2   DATE 03.8.2021   REV. 00 |